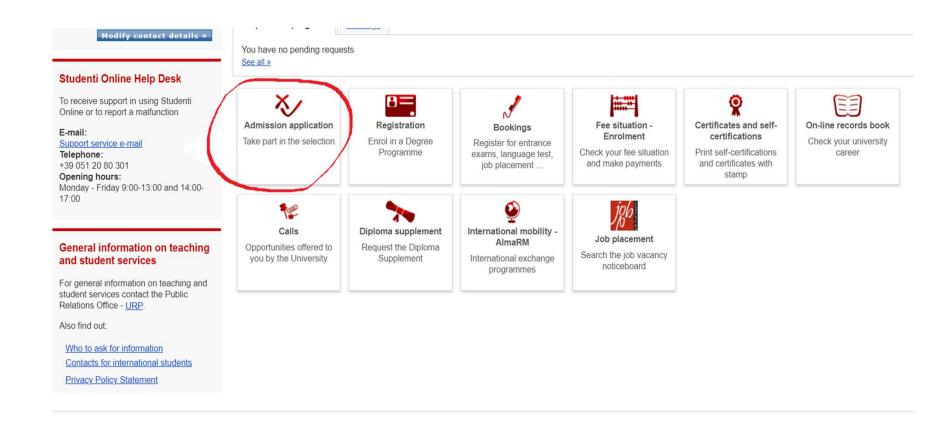

#### Studenti Online Help Desk To receive support in using Studenti Online or to report a malfunction E-mail: Support service e-mail Telephone: +39 051 20 80 301 Opening hours: Monday - Friday 9:00-13:00 and 14:00-General information on teaching and student services For general information on teaching and student services contact the Public Relations Office - URP. Also find out: Who to ask for information Contacts for international students Privacy Policy Statement