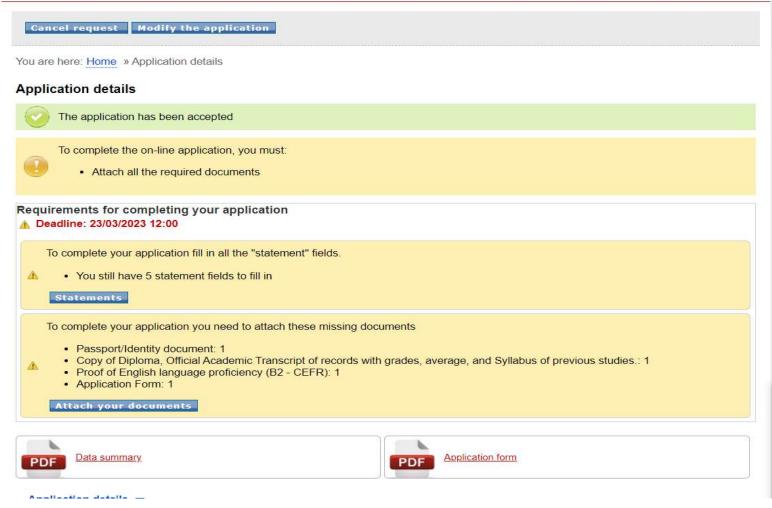

## **Application details mask**

The following mask will be shown after that you will have completed the previous steps:

Once you will be arrived to this stage, you will just need to upload your documentation.

## **Attachment section mask**

In this mask, you will need to attach your application documents. You can use the last section "Additional documents" to attach any additional Degrees certificates, professional qualifications, recommendation letters or other documents which might be useful to assess your application.