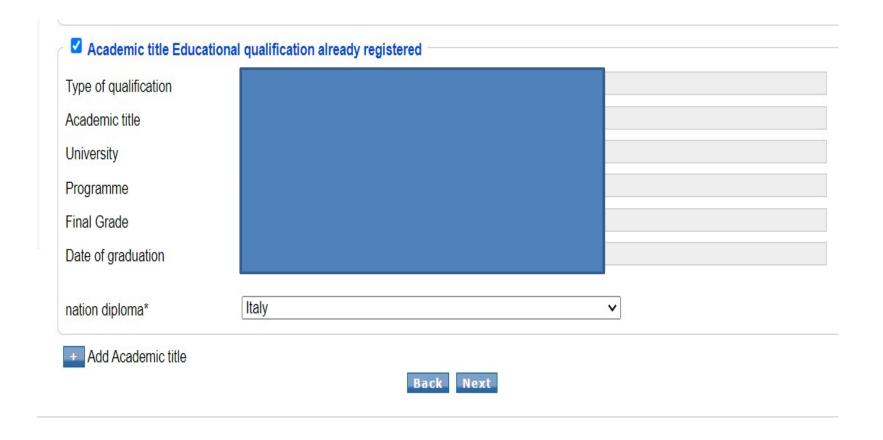

## **Step 5 – Qualifications**

After having inserted your personal details, you will be prompted to the Qualification section. At this stage, depending on the student's category you belong to, 2 different scenarios may occur.

#### Scenario 1

In the event that a student applies to CDS 6055 and declares to have obtained a degree from the University of Bologna, SOL will show the following message in the application details:

Poiché sei un laureato/laureando dell'Università di Bologna le informazioni sulla tua carriera (insegnamenti, CFU, media ponderata) sono già presenti nel sistema e non devi inserire nessuna informazione in questa sezione

Non è necessario inserire alcun esame poiché il titolo presentato è dell'Università di Bologna.

The system will automatically recognize your career.

#### **Scenario 2**

In the event that a student applies to CDS 6055 and declares to have NOT obtained a degree from the University of Bologna, SOL will ask you the details of your BA (hold in Italy or in a foreign Country).

# **Step 5 – Qualifications**