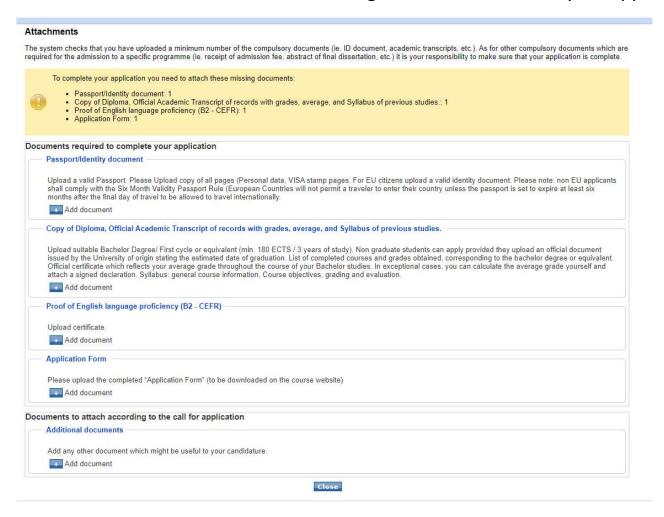

## **Attachment section mask**

In this mask, you will need to attach your application documents. You can use the last section "Additional documents" to attach any additional Degrees certificates, professional qualifications, recommendation letters or other documents which might be useful to assess your application.