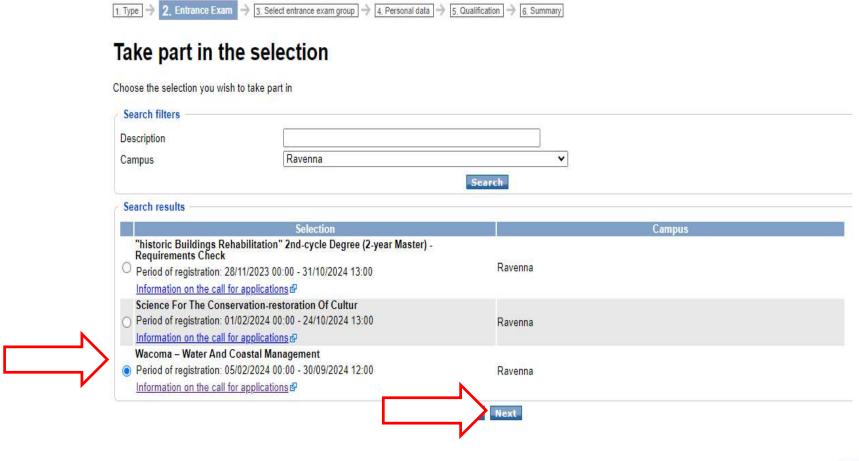

#### Selection of entrance exam group

Select entrance exam group

### Search results Code Description 1° intake Period of registration: 05/02/2024 00:00 - 19/02/2024 12:00 2° intake Period of registration: 04/03/2024 00:00 - 25/03/2024 12:00 3° intake Period of registration: 02/04/2024 00:00 - 22/04/2024 12:00 4° intake Period of registration: 29/04/2024 00:00 - 20/05/2024 12:00 5° intake Period of registration: 27/05/2024 00:00 - 17/06/2024 12:00 6° intake Period of registration: 01/07/2024 00:00 - 26/08/2024 12:00 7° intake (riservato a candidati UE o equiparati / open only to EU or EU-equivalent applicants) Period of registration: 09/09/2024 00:00 - 30/09/2024 12:00